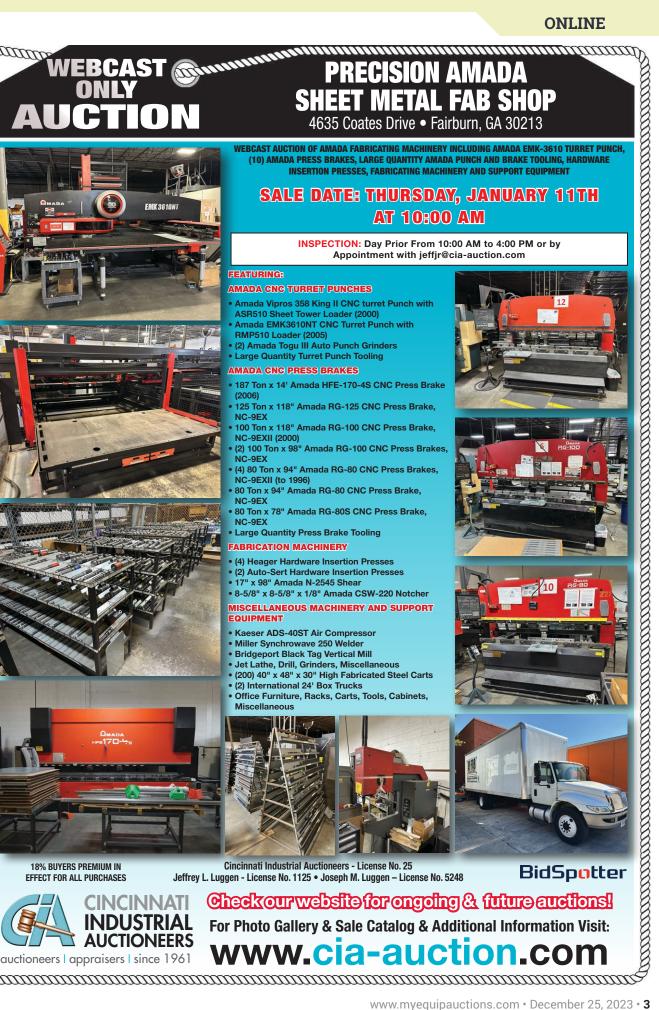

## LIVE WEBCASTAUCTION

Owner Retiring- Over 600 Lots from Pristine, Late Model, Impeccably Maintained CNC Machining Facility

## SALE DATE

Thurs., January 25
10 AM CT

### SALE LOCATION

5615 US-81, Duncan, OK 73533

### **INSPECTION**

Wednesday, January 24, from 9 AM to 4 PM CT, by appointment only

FEATURING: (5) DOOSAN PUMA Turning Centers, new as 2022; (5) DMG MORI SEIKI Turning Centers, new as 2019; (2) MORI SEIKI VMC's, 2013 WEILER CNC Lathe; (2) COSEN Bandsaws, new as 2013; UNISIG CNC Gun Drill, 2021 ZEISS CMM, 2022 Keyence Laser, Inspection Equipment, Manual Machines, Tooling, Bar Stock, Racking, Factory Support Equipment, Forklifts, DODGE & CHEVY Trucks, and more

PRE-AUCTION OFFERS INVITED FOR MAJOR ASSETS

Jennifer Reiner • (847) 545-6374 jennifer@perfectionindustrial.com