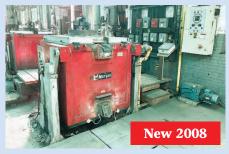

### **American Aluminum Casting Company**

Hunter Model HMP-10H 14 x 19 OPP Automatic Molding Machine (New 2000) • Kux-Wickes Aluminum Die Casting Machines to 850 Ton • Late-Model Morgan Recuperative Tilting Furnaces • Trim Presses 15-40 Ton • Forklifts • Air Compressors • Late-Model CNC Machining & Turning Centers • Toolroom Machinery • Cylindrical & Surface Grinders • Woodworking Equipment • Large Amount CNC Accessories • Cutting Tools • Plus Much More Being Added!

Hunter Model HMP-10H 14" x 19" **Auto. Molding Machine** 

(2) Morganite Recuperative Tilting Furnaces

(8) Trimming Presses 15-40 Ton

(8) Wickes-Kux 450 - 850 Ton Die Casting Machine

Fortune Vcenter 140 Machining Center