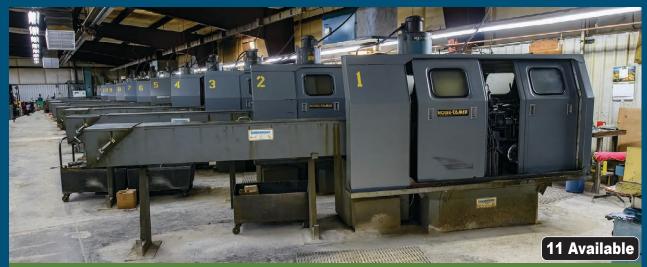

## COMPLETE CLOSURE OF MULTI-SPINDLE SCREW MACHINE SHOP

**EQUIPMENT INCLUDES:** (22) Wickman and Davenport Automatic Multi-Spindle Bar Machines, Toolroom, Inspection, Tooling, Material Handling and Stake Bed Truck

View of Davenport Multi-Spindle Bar Machines

Please contact Robert Levy **rlevy@rlevyinc.com** for additional information, or go to: <a href="mailto:www.rlevyinc.com/project/1813/">www.bid.orbitbid.com/auctions/9891/info</a>