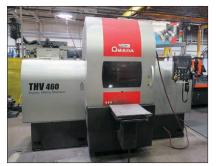

# Unmatched Assortment of Late Model Grinding, Machining, Fabrication and Heat Treat Equipment

Featuring: (50+) CNC Machines! Including 2020 and 2021 Doosan DBM2540 and 2550 Bridge Mills • CNC Duplex Mills • CNC Haas, Mazak and Makino Machining Centers • HUGE Assortment of Tooling • Toshiba Boring Mills • Cosen and Hem Saws • (11) Blanchard Rotary Surface Grinders 30" to 120" • Material Handling Equipment and Much More!

Amada THV 460 CNC Duplex Mill

Doosan DBM 2540 CNC Bridge Mill

Blanchard 120 in. Rotary Grinder

Haas VF-8/50 Vertical Machining Center

Cosen C-1000NC Auto. Horizontal Bandsaw

Toshiba BP-130.P40 Boring Mill

Day 1: Webcast Auction - January 31 at 10am CT