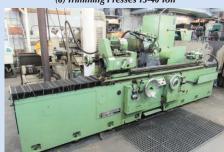

### **American Aluminum Casting Company**

Hunter Model HMP-10H 14 x 19 OPP Automatic Molding Machine (New 2000) • Kux-Wickes Aluminum Die Casting Machines to 850 Ton • Late-Model Morgan Recuperative Tilting Furnaces • Trim Presses 15-40 Ton • Forklifts • Air Compressors • Late-Model CNC Machining & Turning Centers • Toolroom Machinery • Cylindrical & Surface Grinders • Woodworking Equipment • Large Amount CNC Accessories • Cutting Tools • Plus Much More Being Added!

Kikinda Type C12 1600 14" x 63" Universal Cylindrical Grinder

Femco Model WNCL-50 CNC Turning Center

Kent Model KGS-300 AHD 12" x 24" Hydraulic Surface Grinder

Redford Carver 2GF Batch Muller

SALE UNDER MANAGEMENT OF