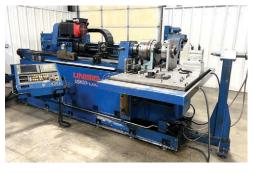

## COMPLETE CLOSURE OF MULTI-SPINDLE SCREW MACHINE SHOP

**EQUIPMENT INCLUDES:** (22) Wickman and Davenport Automatic Multi-Spindle Bar Machines, Toolroom, Inspection, Tooling, Material Handling and Stake Bed Truck

View of Davenport Multi-Spindle Bar Machines

Please contact Robert Levy **rlevy@rlevyinc.com** for additional information, or go to: <a href="mailto:www.rlevyinc.com/project/1813/">www.bid.orbitbid.com/auctions/9891/info</a>