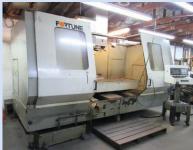

### **American Aluminum Casting Company**

Hunter Model HMP-10H 14 x 19 OPP Automatic Molding Machine (New 2000) • Kux-Wickes Aluminum Die Casting Machines to 850 Ton • Late-Model Morgan Recuperative Tilting Furnaces • Trim Presses 15-40 Ton • Forklifts • Air Compressors • Late-Model CNC Machining & Turning Centers • Toolroom Machinery • Cylindrical & Surface Grinders • Woodworking Equipment • Large Amount CNC Accessories • Cutting Tools • Plus Much More Being Added!

Hunter Model HMP-10H 14" x 19" **Auto. Molding Machine** 

(2) Morganite Recuperative Tilting Furnaces

(8) Trimming Presses 15-40 Ton

(8) Wickes-Kux 450 - 850 Ton Die Casting Machine

Fortune Vcenter 140 Machining Center