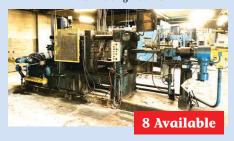

### **American Aluminum Casting Company**

Hunter Model HMP-10H 14 x 19 OPP Automatic Molding Machine (New 2000) • Kux-Wickes Aluminum Die Casting Machines to 850 Ton • Late-Model Morgan Recuperative Tilting Furnaces • Trim Presses 15-40 Ton • Forklifts • Air Compressors • Late-Model CNC Machining & Turning Centers • Toolroom Machinery • Cylindrical & Surface Grinders • Woodworking Equipment • Large Amount CNC Accessories • Cutting Tools • Plus Much More Being Added!

Hunter Model HMP-10H 14" x 19" **Auto. Molding Machine** 

(2) Morganite Recuperative Tilting Furnaces

(8) Trimming Presses 15-40 Ton

(8) Wickes-Kux 450 - 850 Ton Die Casting Machine

Fortune Vcenter 140 Machining Center