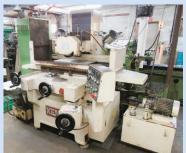

### **American Aluminum Casting Company**

Hunter Model HMP-10H 14 x 19 OPP Automatic Molding Machine (New 2000) • Kux-Wickes Aluminum Die Casting Machines to 850 Ton • Late-Model Morgan Recuperative Tilting Furnaces • Trim Presses 15-40 Ton • Forklifts • Air Compressors • Late-Model CNC Machining & Turning Centers • Toolroom Machinery • Cylindrical & Surface Grinders • Woodworking Equipment • Large Amount CNC Accessories • Cutting Tools • Plus Much More Being Added!

Hunter Model HMP-10H 14" x 19" **Auto. Molding Machine** 

(2) Morganite Recuperative Tilting Furnaces

(8) Trimming Presses 15-40 Ton

(8) Wickes-Kux 450 - 850 Ton Die Casting Machine

Fortune Vcenter 140 Machining Center

Kikinda Type C12 1600 14" x 63" Universal Cylindrical Grinder

Femco Model WNCL-50 CNC Turning Center

Kent Model KGS-300 AHD 12" x 24" Hydraulic Surface Grinder

Redford Carver 2GF Batch Muller

SALE UNDER MANAGEMENT OF