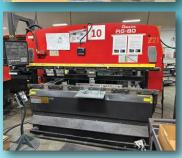

## SURPLUS EQUIPMENT AVAILABLE DUE TO THE CHANGING BUSINESS NEEDS OF JR AUTOMATION

## Bidding Ends on Wednesday, January 10, 2024 • 3:00 PM CST

Viewing Days: By Appointment Only
Please Contact Apex to Make an Appointment

Site Address: 40 East 64th Street • Holland, MI 49424

### **EQUIPMENT INCLUDES**

2018 CNC Laser Cutter, (2) CNC Plasma Cutters (As New as 2014), 2015 CNC Router, CNC VMC, CNC Lathe, Horizontal Boring Mill, Plus More

For all terms and conditions, full list and descriptions of the equipment, please check our website for more information