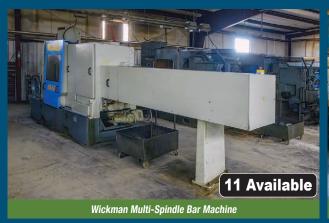

## COMPLETE CLOSURE OF MULTI-SPINDLE SCREW MACHINE SHOP

**EQUIPMENT INCLUDES:** (22) Wickman and Davenport Automatic Multi-Spindle Bar Machines, Toolroom, Inspection, Tooling, Material Handling and Stake Bed Truck

View of Davenport Multi-Spindle Bar Machines

Please contact Robert Levy **rlevy@rlevyinc.com** for additional information, or go to: <a href="mailto:www.rlevyinc.com/project/1813/">www.bid.orbitbid.com/auctions/9891/info</a>